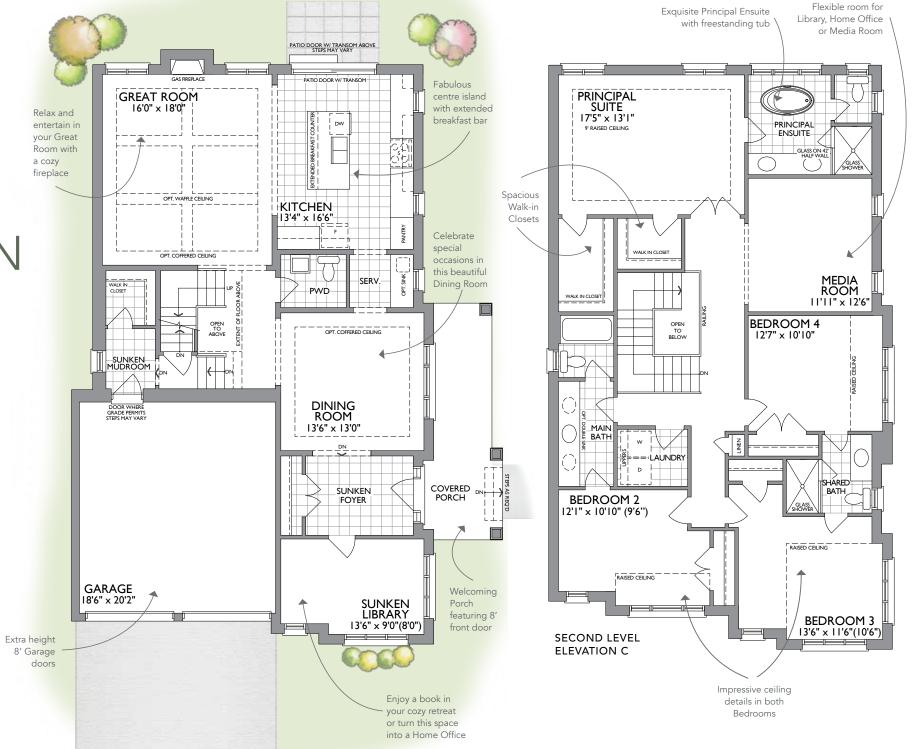

## THE EVERGREEN CORNER

**ELEV C**: 3,757 SQ. FT.

INCLUDING **780 SQ. FT.** OF FINISHED LOWER LEVEL

**ELEV C**: 3,757 SQ. FT.

INCLUDING **780 SQ. FT.** OF FINISHED LOWER LEVEL

## THE EVERGREEN CORNER

ELEV C: 3,757 SQ. FT.
INCLUDING 780 SQ. FT.
OF FINISHED LOWER LEVEL

MAIN LEVEL ELEVATION C