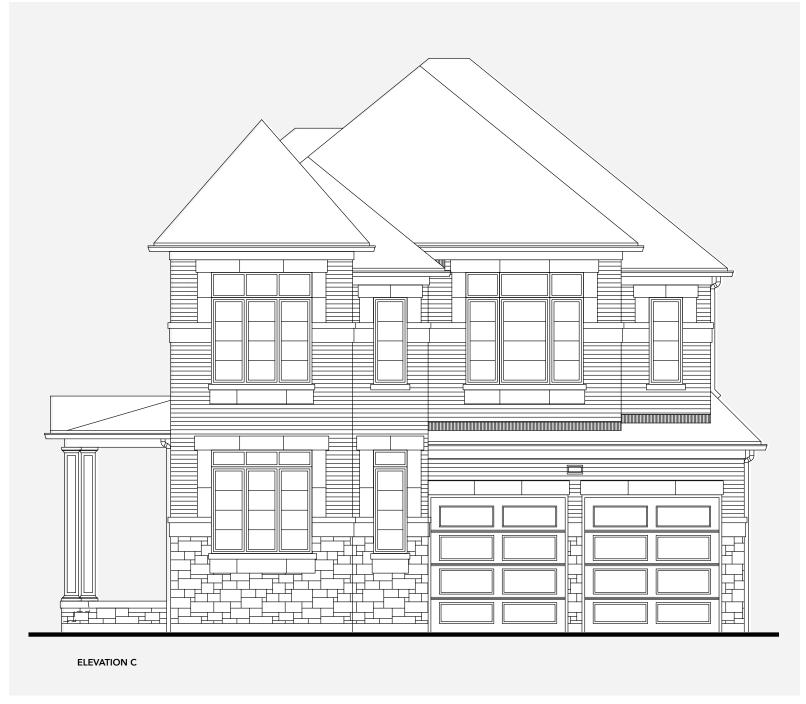

## THE EVERGREEN CORNER

**ELEV C**: 3,757 SQ. FT.

INCLUDING **780 SQ. FT.** OF FINISHED LOWER LEVEL

**ELEV C**: 3,757 SQ. FT.

INCLUDING **780 SQ. FT.** OF FINISHED LOWER LEVEL

## THE EVERGREEN CORNER

ELEV C: 3,757 SQ. FT.
INCLUDING 780 SQ. FT.
OF FINISHED LOWER LEVEL

MAIN LEVEL ELEVATION C