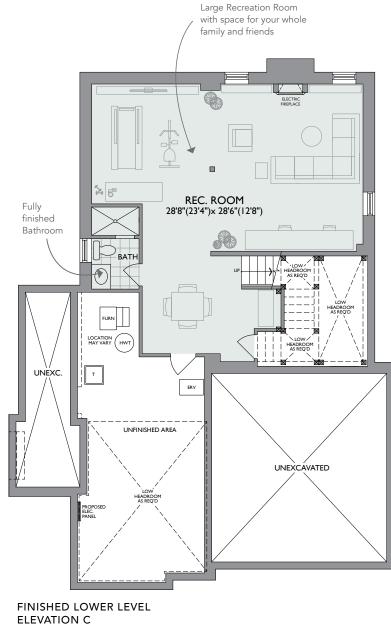

## THE EVERGREEN CORNER

**ELEV C**: 3,757 SQ. FT.

INCLUDING **780 SQ. FT.** OF FINISHED LOWER LEVEL

**ELEV C**: 3,757 SQ. FT.

INCLUDING **780 SQ. FT.** OF FINISHED LOWER LEVEL

## THE EVERGREEN CORNER

ELEV C: 3,757 SQ. FT.
INCLUDING 780 SQ. FT.
OF FINISHED LOWER LEVEL

MAIN LEVEL ELEVATION C