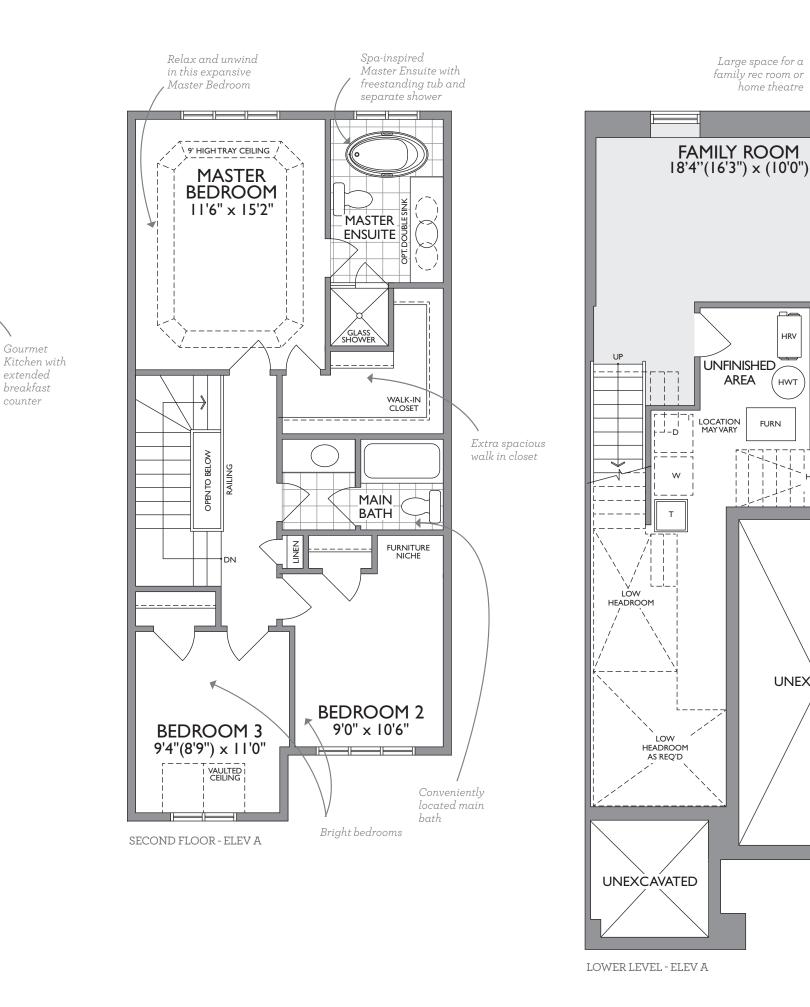

home theatre

BATH

LOW \_\_\_

UNEXCAVATED

Convenient 3-piece bathroom

HWT

**FURN**